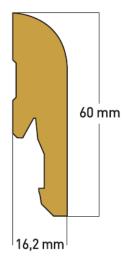

## DESCRIPTION

| Description  |          | MDF Skirting with digital printed foil matching the Gerflor LVT ranges.<br>They are designed to match your floor.<br>Please note that they are not completely coordinated with the color of your<br>floor, so they are not perfectly identical.<br>Be careful, because of the process variability slight coloration variations<br>with the LVT ranges can appear. |
|--------------|----------|-------------------------------------------------------------------------------------------------------------------------------------------------------------------------------------------------------------------------------------------------------------------------------------------------------------------------------------------------------------------|
| Installation |          | To be installed with clips (5948) or mastic adhesive – do not use silicone adhesive please refer to the installation guide                                                                                                                                                                                                                                        |
| Height       | mm       | 60                                                                                                                                                                                                                                                                                                                                                                |
| Weight       | g/lm     | 450 ± 25                                                                                                                                                                                                                                                                                                                                                          |
| Lenght       | m        | 2,2 + 0.01                                                                                                                                                                                                                                                                                                                                                        |
| Packaging    | unit/box | 5 x 2.2 ml = 11 lm                                                                                                                                                                                                                                                                                                                                                |
| Product code |          | 5947                                                                                                                                                                                                                                                                                                                                                              |
| DRAFT        |          |                                                                                                                                                                                                                                                                                                                                                                   |